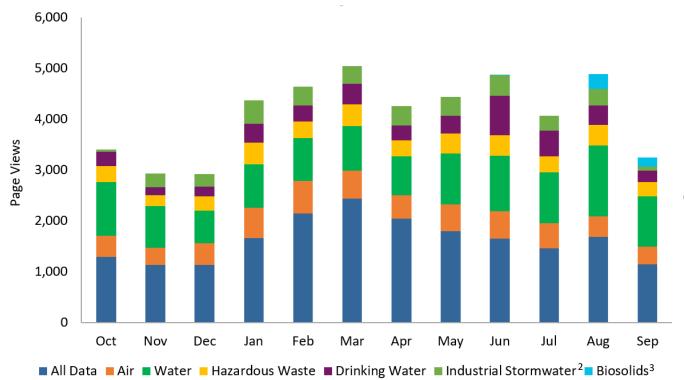

#### FY 2017 ECHO Facility Search Usage by Program<sup>1</sup>

<sup>&</sup>lt;sup>1</sup>Facility Search usage is tracked based on access to the program-specific URL for the Facility Search; these statistics do not reflect changes made using the Search Type option (for example, changing the Search Type from Air to Water does not increase Water page views).

<sup>&</sup>lt;sup>2</sup>The program-specific URL for the Industrial Stormwater search was not fully implemented on the homepage until November 2016.

<sup>&</sup>lt;sup>3</sup>The Biosolids search and downloads were released in August 2017.

<sup>&</sup>lt;sup>4</sup>The State Air Dashboard is the default dashboard view when navigating from the ECHO Home page.