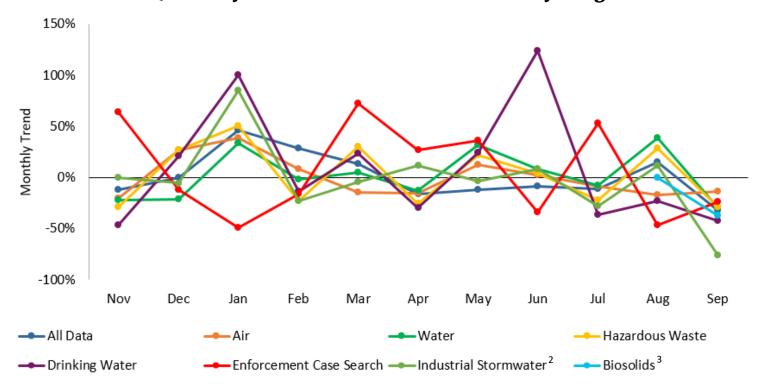

#### FY 2017 Facility Search and Case Search Monthly Usage Trend<sup>1</sup>

<sup>&</sup>lt;sup>1</sup>Facility Search usage is tracked based on access to the program-specific URL for the Facility Search; these statistics do not reflect changes made using the Search Type option (for example, changing the Search Type from Air to Water does not increase Water page views).

<sup>&</sup>lt;sup>2</sup>The program-specific URL for the Industrial Stormwater search was not fully implemented on the homepage until November 2016.

<sup>&</sup>lt;sup>3</sup>The Biosolids search and downloads were released in August 2017.