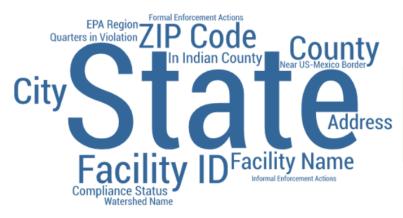

### Most Popular Search Options<sup>5</sup>

#### **ECHO Facility Search**

#### **ECHO Enforcement Case Search**

<sup>&</sup>lt;sup>5</sup>Most popular search options are based on REST service parameters passed in the last 100,000 queries requested. The data presented in these visualizations include queries requested between September 2, 2016 and December 16, 2016.