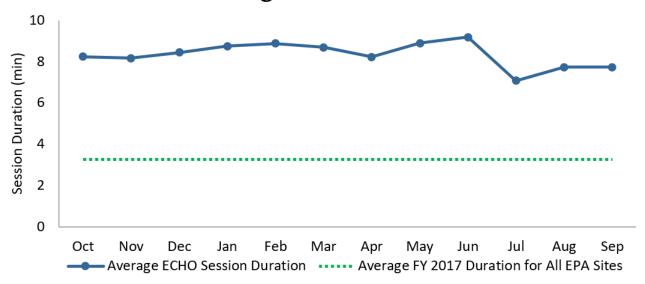

# **FY 2017 Average ECHO Session Duration**

- Loading Tool includes the use of a collection of features available at http://cfpub.epa.gov/dmr/.
- Reports include Detailed Facility Report, Enforcement Case Report, Effluent Charts, and Air Pollutant Report.
- Searches include Facility Search and Case Search.
- Dashboards and Maps include all State Dashboards and State Comparative Maps.
- Advanced Tools include Data Downloads, Web Services, and Quick Search Widget.