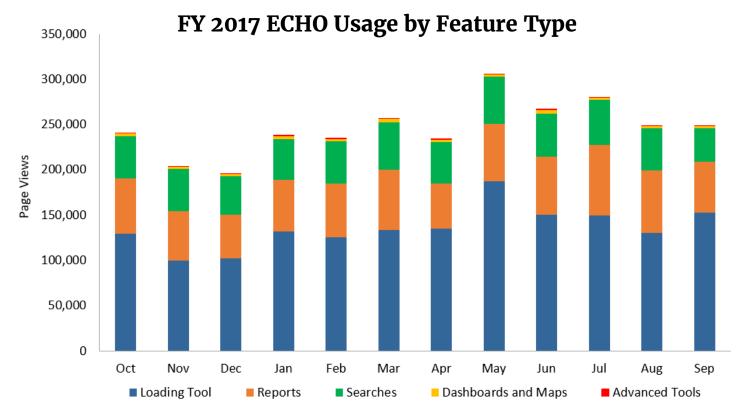

# FY 2017 ECHO Usage by Feature

| Feature                                        | Total Page<br>Views | Average<br>Monthly<br>Views | Average<br>Monthly<br>Trend |
|------------------------------------------------|---------------------|-----------------------------|-----------------------------|
| Water Pollutant Loading Tool (all components)  | 1,627,837           | 135,653                     | 3.1%                        |
| Detailed Facility Report                       | 564,076             | 47,993                      | 0.7%                        |
| Facility Search                                | 452,373             | 37,698                      | -1.1%                       |
| Enforcement Case Search                        | 105,413             | 8,784                       | 7%                          |
| Enforcement Case Report                        | 85,926              | 7,161                       | 11%                         |
| Effluent Charts (Report)                       | 46,579              | 3,882                       | -0.5%                       |
| State Dashboards                               | 32,862              | 2,739                       | 1.6%                        |
| Air Pollutant Report                           | 18,667              | 1,556                       | 3%                          |
| Data Downloads                                 | 9,788               | 816                         | 3%                          |
| Corporate Compliance Screener                  | 3,373               | 281                         | -8%                         |
| NPDES eRule Readiness Dashboard                | 2,405               | 219                         | 61%                         |
| Corporate Compliance Screener (Report)         | 1,967               | 164                         | -10%                        |
| State Review Framework Tracker Recommendations | 1,602               | 134                         | -1.8%                       |
| Web Services                                   | 1,621               | 135                         | 18%                         |
| State Comparative Maps                         | 928                 | 77                          | 4.2%                        |
| Quick Search Widget                            | 475                 | 40                          | 2%                          |

# **FY 2017 Average ECHO Session Duration**

- Loading Tool includes the use of a collection of features available at http://cfpub.epa.gov/dmr/.
- Reports include Detailed Facility Report, Enforcement Case Report, Effluent Charts, and Air Pollutant Report.
- Searches include Facility Search and Case Search.
- Dashboards and Maps include all State Dashboards and State Comparative Maps.
- Advanced Tools include Data Downloads, Web Services, and Quick Search Widget.