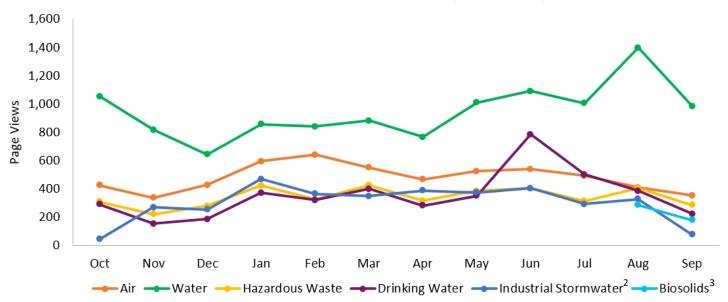

#### FY 2017 ECHO Facility Search Usage by Program<sup>1</sup>

<sup>&</sup>lt;sup>1</sup>Facility Search usage is tracked based on access to the program-specific URL for the Facility Search; these statistics do not reflect changes made using the Search Type option (for example, changing the Search Type from Air to Water does not increase Water page views).

<sup>&</sup>lt;sup>2</sup>The program-specific URL for the Industrial Stormwater search was not fully implemented on the homepage until November 2016.

<sup>&</sup>lt;sup>3</sup>The Biosolids search and downloads were released in August 2017.

<sup>&</sup>lt;sup>4</sup>The State Air Dashboard is the default dashboard view when navigating from the ECHO Home page.