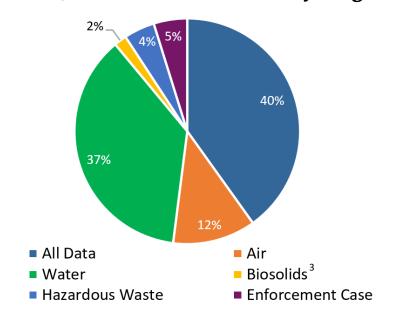

#### FY 2017 ECHO Facility Search Usage by Program<sup>1</sup>

<sup>&</sup>lt;sup>1</sup>Facility Search usage is tracked based on access to the program-specific URL for the Facility Search; these statistics do not reflect changes made using the Search Type option (for example, changing the Search Type from Air to Water does not increase Water page views).