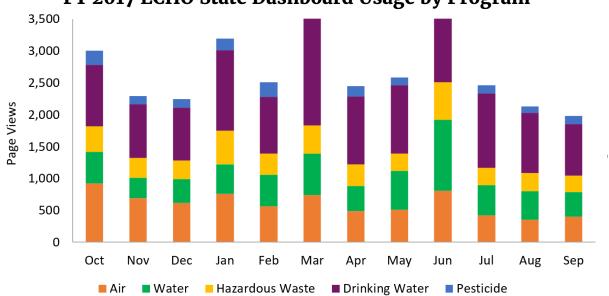

### FY 2017 ECHO State Dashboard Usage by Program<sup>4</sup>

FY 2017 ECHO Data Downloads by Program

<sup>&</sup>lt;sup>4</sup>The State Air Dashboard is the default dashboard view when navigating from the ECHO Home page.